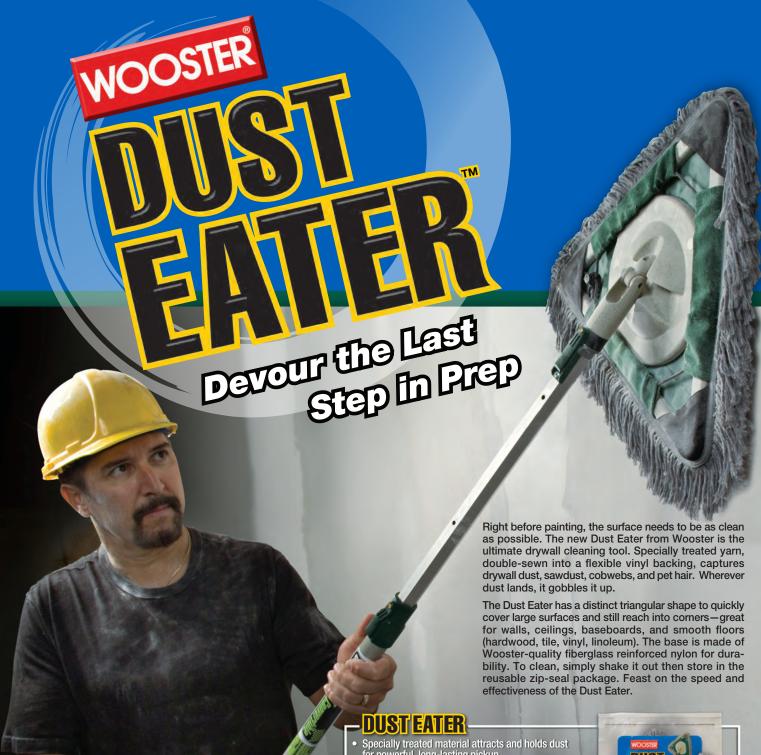

- Specially treated material attracts and holds dust for powerful, long-lasting pickup
- Unique 16" triangular shape to cover large surfaces and reach into corners
- Stable 360° pivot for full surface contact, won't flip or gouge wall
- Use with extension poles, including Sherlock GT<sup>®</sup>
- Refill base with the 1805 mop head