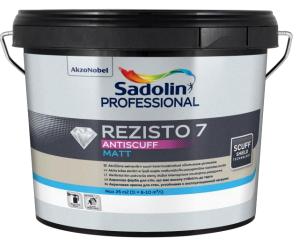

#### PRODUCT

Sadolin Professional Rezisto Interior Wall Paints

## **DESCRIPTION OF PRODUCT**

Matt acrylic interior wall paint with stain shield technology

#### **VISUAL PRODUCT**